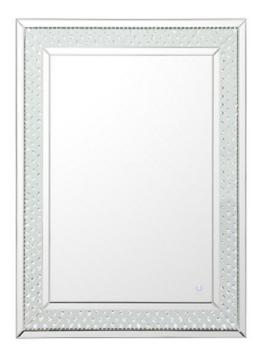

## **Raiden COLLECTION**

LED Crystal Mirror 36 inch Clear finish

Item No:MRE93648 (Clear)

## **Dimensions**

| length         | 36        |
|----------------|-----------|
| width          | 1.8       |
| height         | 48        |
| product weight | 80.30 lbs |

## **Specifications**

| Бресписатопо                   |                            |
|--------------------------------|----------------------------|
| Finish                         | 1 finish                   |
| mount type                     | wall mounted               |
| shape                          | rectangle                  |
| orientation                    | horizontal and vertical    |
| framed                         | yes                        |
| frame material details         | Mirror and MDF and crystal |
| power source                   | plug-in                    |
| lighted                        | yes                        |
| bulb type                      | led                        |
| magnifying                     | no                         |
| lumens                         | 2700                       |
| color temperature              | 5000K                      |
| dimmable                       | yes                        |
| storage included               | no                         |
| installation hardware included | no                         |
| Warranty                       | 1 Year Limited             |
| Shipment Type                  | Small Parcel               |
|                                |                            |